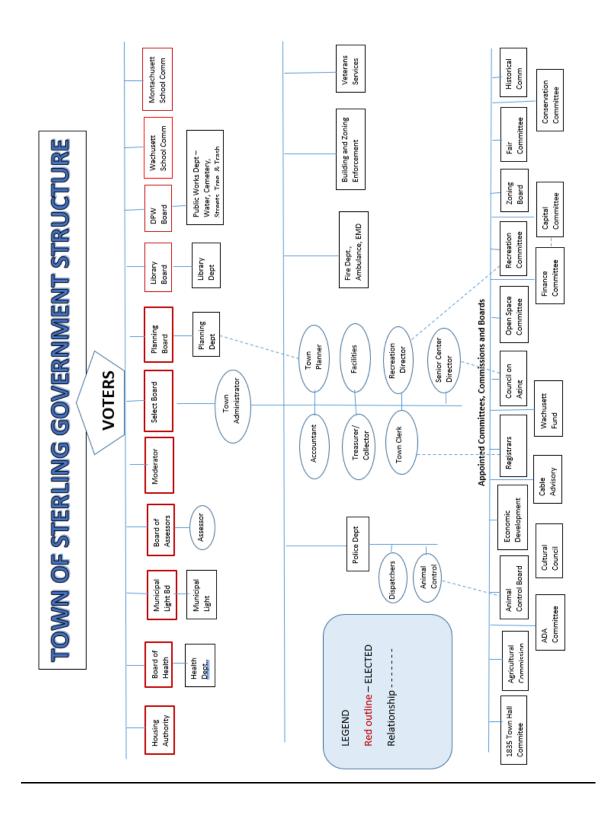

#### 20 Contents

| 21 | ARTICLE 1: FY2024 TOWN OPERATING BUDGET                                  | 5  |
|----|--------------------------------------------------------------------------|----|
| 22 | ARTICLE 2: WACHUSETT REGIONAL SCHOOL DISTRICT ASSESSMENT                 | 5  |
| 23 | ARTICLE 3: MONTACHUSETT VOCATIONAL REGIONAL SCHOOL ASSESSMENT            | 6  |
| 24 | ARTICLE 4: SNOW & ICE DEFICIT (Consent)                                  | 6  |
| 25 | ARTICLE 5: ELECTED OFFICERS COMPENSATION (Consent)                       | 7  |
| 26 | ARTICLE 6: MUNICIPAL LIGHT BOARD COMPENSATION (Consent)                  | 7  |
| 27 | ARTICLE 7: STABLIZATION FUND (Consent)                                   | 7  |
| 28 | ARTICLE 8: CAPITAL INVESTMENT FUND (Consent)                             |