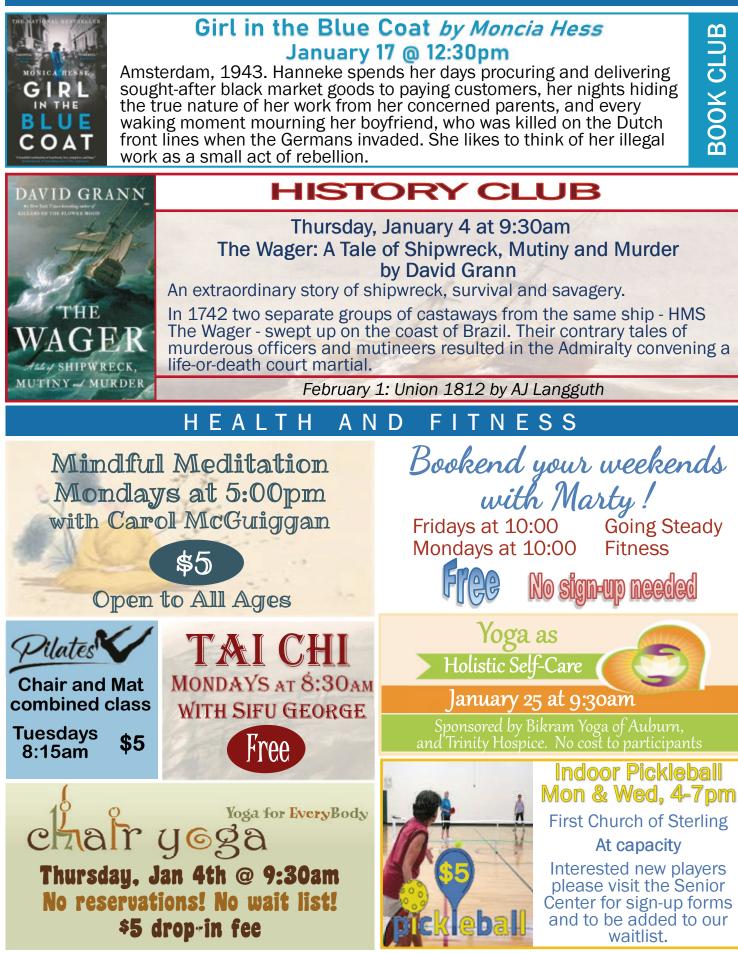

## ART RECEPTION "FRIDAY DATES AND OTHER PLACES"

Tue, January 9th 6:00-7:30pm

#### **MAURICE IORIO**

After retiring in 2012, I joined a painting class hosted by my wife Linda, and I fell in love with painting what I saw. My art motto is "If I like it, I will paint it" - and my paintings reflect that feeling.

I sold my first painting in 2021 - that joy is up there with getting promoted or winning the lottery! Linda and I continue to paint at SSC.

#### LINDA IORIO

Returning from Europe with husband Maurice on a four-

year military tour, I had a chance to learn oil painting, recalling the amazing art we'd seen in Europe.

Fort Dix had an Arts & Craft Center, and when we transferred to Fort Devens I took all the classes at Fitchburg High and FSU !

In 2005, I joined SSC and had the opportunity to study and paint with wonderful Howard Besnia.

#### Growth in Sterling with Chief Gaudette, Sterling Police

Thu Jan 11 9:30am

Join Chief Gaudette and Detective Chase as they discuss the growth of the Sterling Police Department and their five-year plan as the town of Sterling also grows.

There will be an open Q&A session at the end of the presentation.

You don't have to be a man to join a DMC meeting.... Ladies welcome, dull or not !

will be performing at the Townsend Senior Center January 11th at 1:00pm Everyone Welcome !