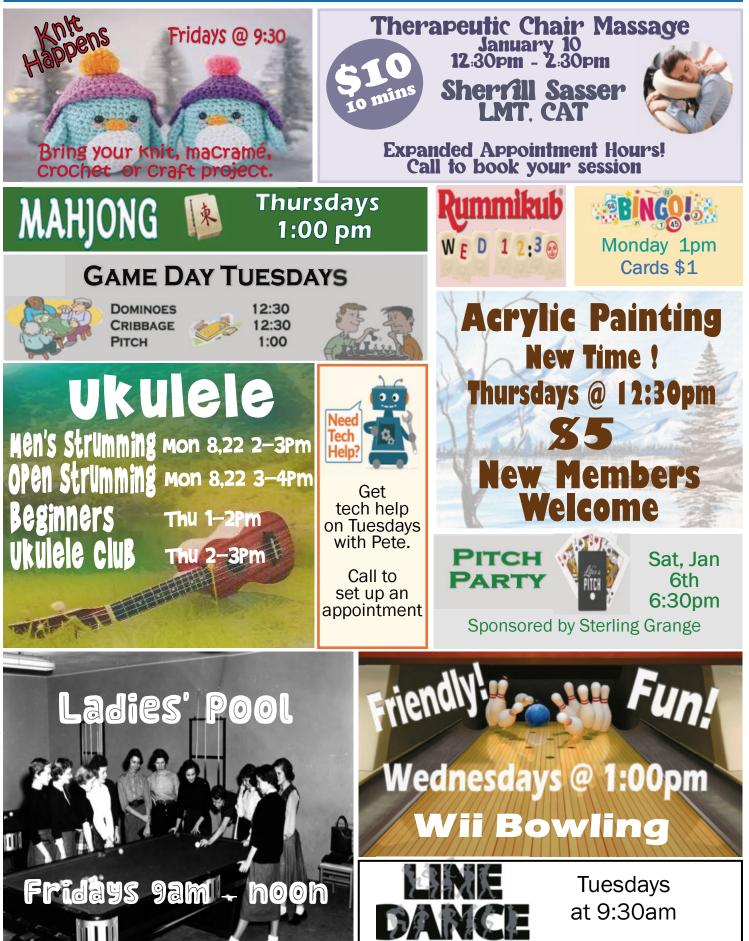

## CAREGIVER PROGRAM Fri Jan 5, 1:00-2:00pm

A peer directed support meeting facilitated by Eileen Brooks from Sterling Village, including a supervised activity for your loved one while you attend.

Meet a representative from the office of Representative Meghan Kilcoyne

#### Jan 9th KEEP WELL CLINIC 9:30-11:30

 Appointments and walk-ins Now offering blood sugar tests Call us to make an appointment 978-422-3032

Fridays 8:00am-noon at the Senior Center If you need help outside of

these times, please call 978-534-7538

January 10 & 24 3:30 - 5:00pm In person support with Zoom option Please contact Joe at 508-335-0672 or northworcparkies@vahoo.com

Our Foot Clinic is extremely popular! New client signup for Sterling residents only. All others please call FBN 978-296-8449.

### ONGOING PROGRAMS

#### MORE FUN & OTHER INFO