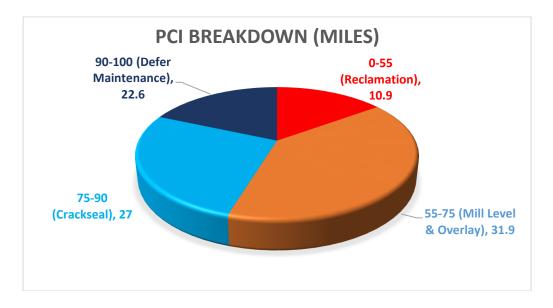

#### 2.1 PCI and Repair Bands

The Pavement Condition Index (PCI) varies throughout Sterling. It is shown graphically below (Figure 1) in groups outlined by predefined repair bands. The total mileage of roadways with a PCI range of 0-55 (recommended repair of Reclamation) is 10.9 miles. 31.9 miles of roadway fall into the PCI range of 55-75 (Mill and Overlay). 27 miles of roadway fall into the PCI range of 75-90 (Crack Seal). 22.6 miles were determined to be in excellent condition (PCI range of 90-100) and do not require maintenance at this time.

The Town was found to average an average PCI of 74, indicating that roads are overall in fair to good condition.

Figure 1: Summary of PCI and Repair Strategies on Town Roads