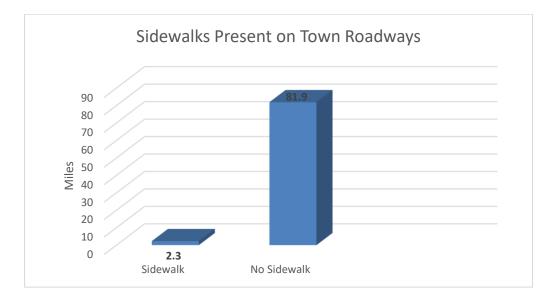

#### 2.2 Sidewalks

Sidewalks are provided along a total of 2.3 miles of Town-accepted streets. Figure 2 shows a graphic comparison of the Town-accepted roadway mileage with sidewalks present on one side, both sides, or no sidewalk.